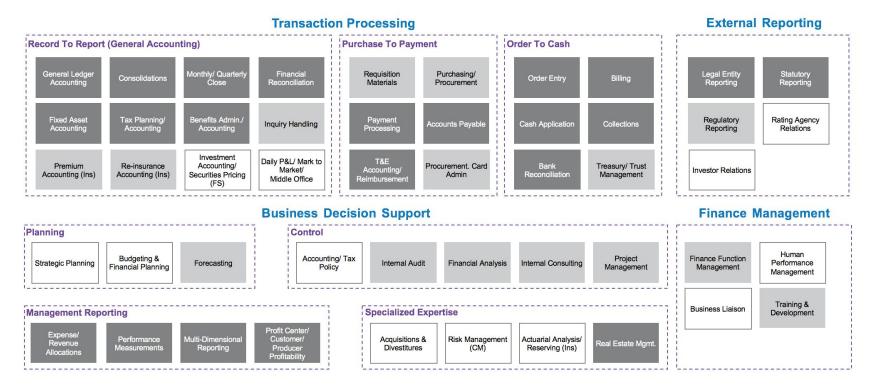

# Opportunities for Automation with Digital Workforce

### BUSINESS BIONICS

# **Finance Processes**



Opportunities for Automation

Low

Medium

High



## **HR Processes**









**Opportunities for Automation** 



# **Supply Chain Processes**

Source Deliver Perform Demand Planning **Operational Procurement Process Orders Manage Transportation Perform Sourcing Strategy** Conduct Define Sourcing Release and Create RFx/Auctions Process Inquiry Enterprise Demand Transfer **Deliver Product** Strategy by Requisition and Consolidate **Build Loads** and Optimize Forecasting Sensing Product and Quote to Customer Commodity Obtain Approval Orders Analyze Supply Receive, Enter Generate Manage Customer Negotiate Asses Impact of Route and Assess Invoice and Import/Export & Validate Collaboration Contract Purchase Order Product Shipments Opportunity Collect Payment and Customers Order Analyze Sup