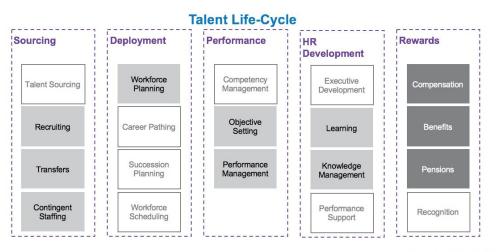

# Opportunities for Automation with Digital Workforce

### BUSINESS BIONICS

# **Finance Processes**



Opportunities for Automation

Low

Medium

High



## **HR Processes**









**Opportunities for Automation** 



# **Supply Chain Processes**

Source Deliver Perform Demand Planning **Operational Procurement Process Orders Manage Transportation Perform Sourcing Strategy** Conduct Define Sourcing Release and Create RFx/Auctions Process Inquiry Enterprise Demand Transfer **Deliver Product** Strategy by Requisition and Consolidate **Build Loads** and Optimize Forecasting Sensing Product and Quote to Customer Commodity Obtain Approval Orders Analyze Supply Receive, Enter Generate Manage Customer Negotiate Asses Impact of Route and Assess Invoice and Import/Export & Validate Collaboration Contract Purchase Order Product Shipments Opportunity Collect Payment and Customers Order Analyze Supply Check for Select and Authorize **Process** Select, Rate and Manage Marke